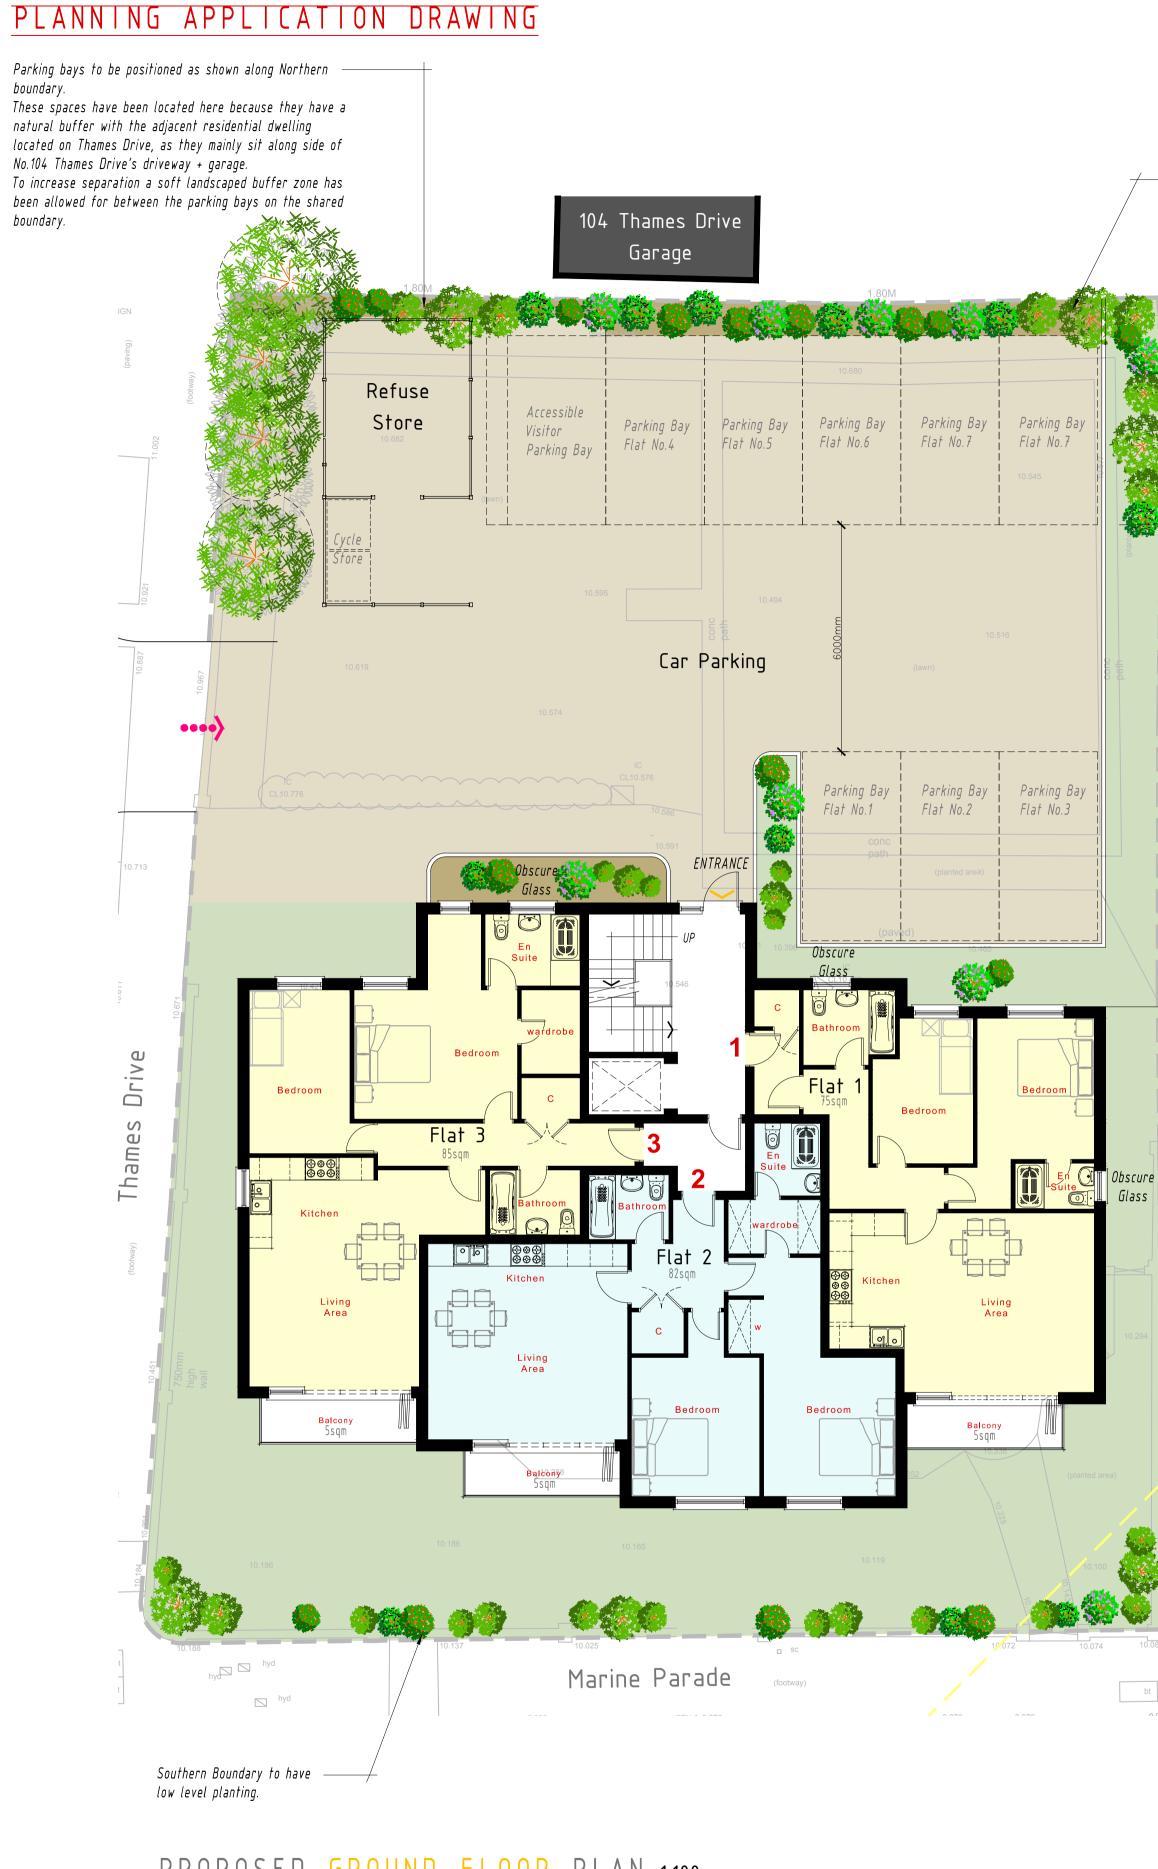

## PROPOSED GROUND FLOOR PLAN 1:100

\_\_\_\_\_

Suitable buffer zone between parking bays and boundary of 104 Thames Drive. To be planted with a mix of hedging.

134

— 45° courtesy splay taken from

the worst case scenario of

As can be seen, the proposed

building does not encroach on this. In fact it is positioned to

ensure more than sufficient

134 Marine Parade.

clearance.

10.000

----

bt