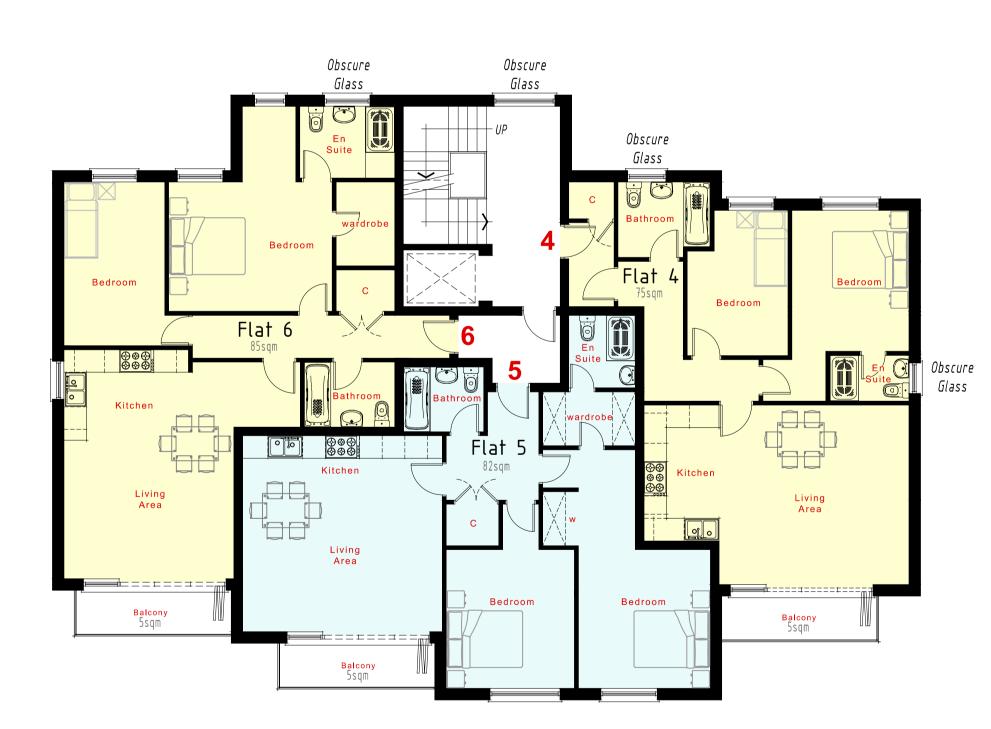

## PROPOSED SECOND FLOOR PLAN 1:100

PROPOSED FIRST FLOOR PLAN 1:100

Accommodation Mix 6 x 2 Bedroom Apartments 1 x 3 Bedroom Apartment

## FLAT TYPE INFORMATION